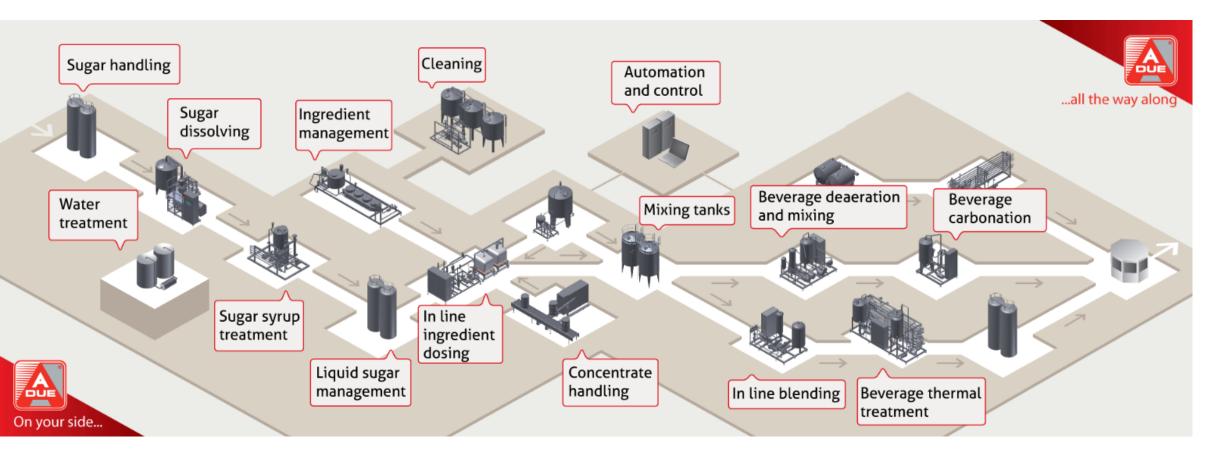

### **Our Systems**

EASY SOLUTION

INGREDIENTS

THERMAL TREATMENT

CLEANING

FINAL BEVERAGE

#### Sugar treatment

- EASY.Dinamix (Continuous Sugar dissolver)
- EASY.ThermP (Plate Pasteurizer)

- Water treatment & Water recovery
- EASY.Water (Water
- Treatment Plant) • EASY.UF (Ultrafiltration)
- EASY.RO (Reverse Osmosi)
- EASY.RM (Remineralization)
- EASY.Ozone (Ozone sanitizing)
- Niagara (Water recovery)

- Ingredient Handling
- EASY.InLine (In Line Dosing and Mixing Unit)
- EASY.Mix (Beverage
- Ingredient Management)
- EASY.Slurry (Fruit Pieces handling)
- EASY.Drum (Concentrates Drums Dumper)
- EASY.Core (Final Syrup Preparation Unit)

### Thermal Treatment

- EASY.ThermA (Sterilizer)
- EASY.ThermP (Plate Pasteurizer)
- EASY.ThermT (Tubular Pasteurizer)
- EASY.ATK (Aseptic Tank)

#### **Final Beverage**

- EASY.Carbomix (Premix)
- EASY.InLine2 (In Line Blender)
- EASY.CarboV (Carbonation Plant)
- EASY.CarboS (Saturator)

#### Cleaning

• EASY.Clean (Cip Unit)

#### Automation

• EASY.Drive (Automation & Scada Systems)