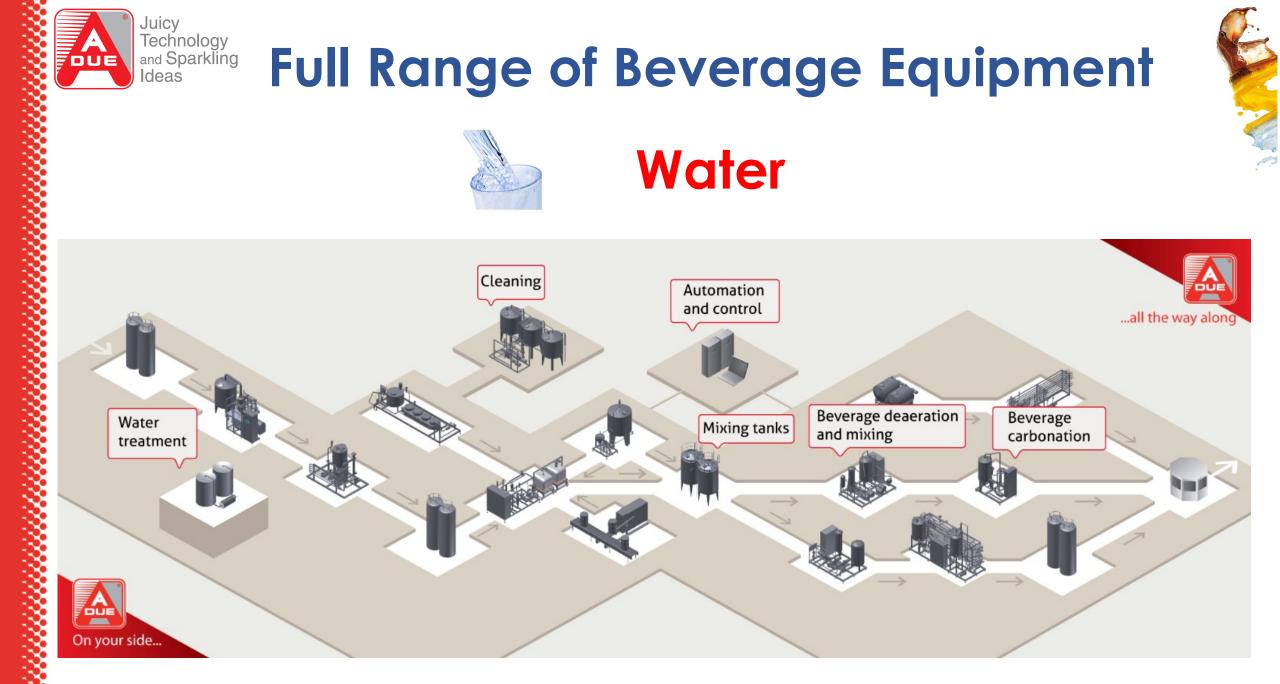

### Full Range of Beverage Equipment Water

#### Water treatment & Water recovery

- EASY.Water (Water Treatment Plant)
- EASY.UF (Ultrafiltration)
- EASY.RO (Reverse Osmosi)
- EASY.RM (Remineralization)
- EASY.Ozone (Ozone sanitizing)
- Niagara (Water recovery)

#### **Ingredient Handling**

- EASY.InLine (In Line Dosing and Mixing Unit)
- EASY.Mix (Beverage Ingredient Managment)
- EASY.Slurry (Fruit Pieces handling)
- EASY.Drum (Concentrates Drums Dumper)
- EASY.Core (Final Syrup Preparation Unit)

#### **Final Beverage**

- EASY.Carbomix (Premix)
- EASY.InLine2 (In Line Blender)
- EASY.CarboV (Carbonation Plant)
- EASY.CarboS (Saturator)

#### Cleaning

• EASY.Clean (Cip Unit)

#### Automation

• EASY.Drive (Automation & Scada Systems)