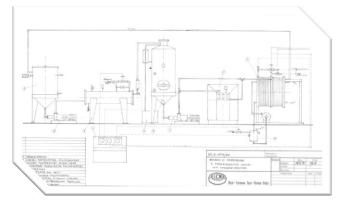

## Company Profile 2019

Since 1967 A DUE di Squeri Donato & C. S.p.A. is specialized in engineering, designing and manufacturing of fully automated systems for beverage preparation.

A DUE provides tailor-made solutions to satisfy any customer's need, starting from raw material receiving (sugar, powder ingredients, concentrates, juices etc.) up to product delivery to the filling area, including systems for primary water treatment (WTP), the interface for all types of filler, the supply of service equipment (Boiler, Chiller, Tower, etc.).

### **Our Systems**

EASY SOLUTION

INGREDIENTS

THERMAL TREATMENT

CLEANING

FINAL BEVERAGE