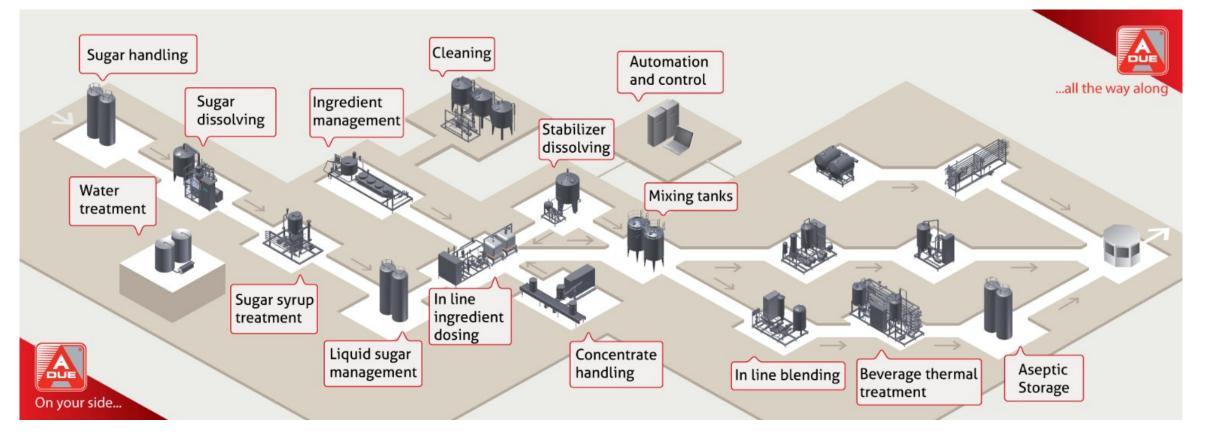

### **Our Systems**

EASY SOLUTION

INGREDIENTS

THERMAL TREATMENT

CLEANING

FINAL BEVERAGE

#### Sugar treatment

- EASY.Dinamix (Continuous Sugar dissolver)
- EASY.ThermP (Plate Pasteurizer)

- Water treatment & Water recovery
- EASY.Water (Water
- Treatment Plant) • EASY.UF (Ultrafiltration)
- EASY.RO (Reverse Osmosi)
- EASY.RM (Remineralization)
- EASY.Ozone (Ozone sanitizing)
- Niagara (Water recovery)

- Ingredient Handling
- EASY.InLine (In Line Dosing and Mixing Unit)
- EASY.Mix (Beverage
- Ingredient Management)
- EASY.Slurry (Fruit Pieces handling)
- EASY.Drum (Concentrates Drums Dumper)
- EASY.Core (Final Syrup Preparation Unit)

### Thermal Treatment

- EASY.ThermA (Sterilizer)
- EASY.ThermP (Plate Pasteurizer)
- EASY.ThermT (Tubular Pasteurizer)
- EASY.ATK (Aseptic Tank)

#### **Final Beverage**

- EASY.Carbomix (Premix)
- EASY.InLine2 (In Line Blender)
- EASY.CarboV (Carbonation Plant)
- EASY.CarboS (Saturator)

#### Cleaning

• EASY.Clean (Cip Unit)

#### Automation

• EASY.Drive (Automation & Scada Systems)