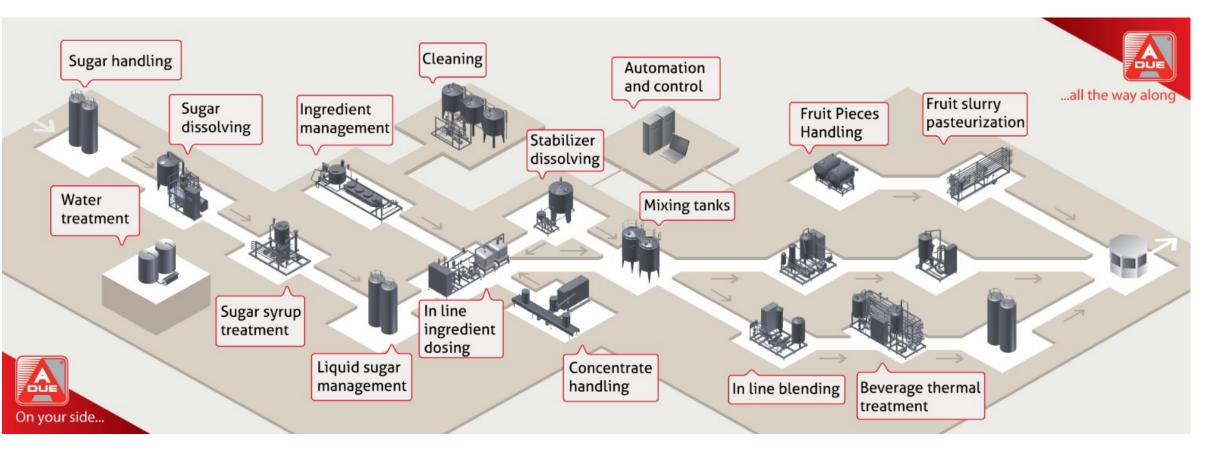

### **Our Systems**

EASY SOLUTION

INGREDIENTS

THERMAL TREATMENT

CLEANING

FINAL BEVERAGE

#### Sugar treatment

- EASY.Dinamix (Continuous Sugar dissolver)
- EASY.ThermP (Plate Pasteurizer)

- Water treatment & Water recovery
- EASY.Water (Water
- Treatment Plant) • EASY.UF (Ultrafiltration)
- EASY.RO (Reverse Osmosi)
- EASY.RM (Remineralization)
- EASY.Ozone (Ozone sanitizing)
- Niagara (Water recovery)

- Ingredient Handling
- EASY.InLine (In Line Dosing and Mixing Unit)
- EASY.Mix (Beverage
- Ingredient Management)
- EASY.Slurry (Fruit Pieces handling)
- EASY.Drum (Concentrates Drums Dumper)
- EASY.Core (Final Syrup Preparation Unit)

### Thermal Treatment

- EASY.ThermA (Sterilizer)
- EASY.ThermP (Plate Pasteurizer)
- EASY.ThermT (Tubular Pasteurizer)
- EASY.ATK (Aseptic Tank)

#### **Final Beverage**

- EASY.Carbomix (Premix)
- EASY.InLine2 (In Line Blender)
- EASY.CarboV (Carbonation Plant)
- EASY.CarboS (Saturator)

#### Cleaning

• EASY.Clean (Cip Unit)

#### Automation

• EASY.Drive (Automation & Scada Systems)