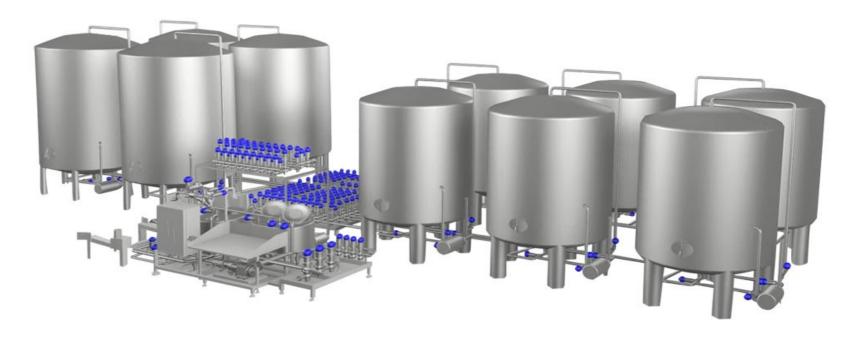

## Company Profile 2019

Since 1967 A DUE di Squeri Donato & C. S.p.A. is specialized in engineering, designing and manufacturing of fully automated systems for beverage preparation.

A DUE provides tailor-made solutions to satisfy any customer's need, starting from raw material receiving (sugar, powder ingredients, concentrates, juices etc.) up to product delivery to the filling area, including systems for primary water treatment (WTP), the interface for all types of filler, the supply of service equipment (Boiler, Chiller, Tower, etc.).

- Headquarter in Collecchio (Parma) Italy, in the heart of Beverage and Food technological district
- Approx. **20 million** Euro turnover (2018)
- Avg. +10% growth every year

Juicv

Ideas

DUE

Technology and Sparkling

- Over 70 employees of which more than 30% in Automation and Engineering
- More than **60 projects** realized per year
- More than **1000 installations** worldwide
- Worldwide Sales & Service Network with n.4 A DUE Service hubs + n.7 representatives