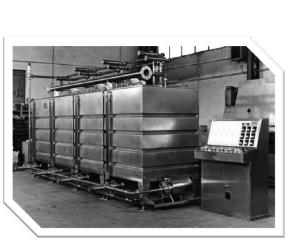

## Company Profile 2019

Since 1967 A DUE di Squeri Donato & C. S.p.A. is specialized in engineering, designing and manufacturing of fully automated systems for beverage preparation.

A DUE provides tailor-made solutions to satisfy any customer's need, starting from raw material receiving (sugar, powder ingredients, concentrates, juices etc.) up to product delivery to the filling area, including systems for primary water treatment (WTP), the interface for all types of filler, the supply of service equipment (Boiler, Chiller, Tower, etc.).

### **Our Systems**

EASY SOLUTION

INGREDIENTS

THERMAL TREATMENT

CLEANING

FINAL BEVERAGE