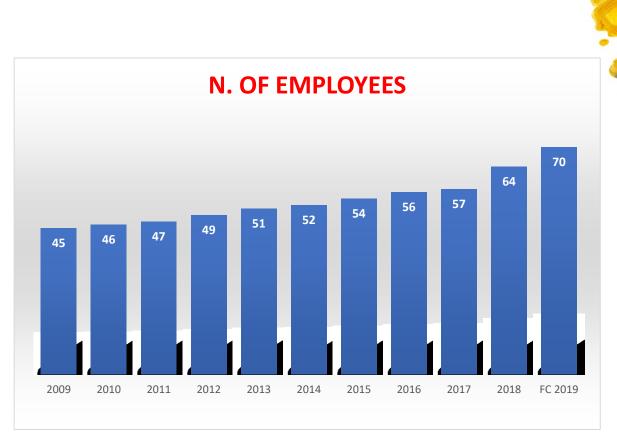

- Over 70 employees of which more than 30% in Automation and Engineering
- More than **60 projects** realized per year
- More than **1000 installations** worldwide
- Worldwide Sales & Service Network with n.4 A DUE Service hubs + n.7 representatives