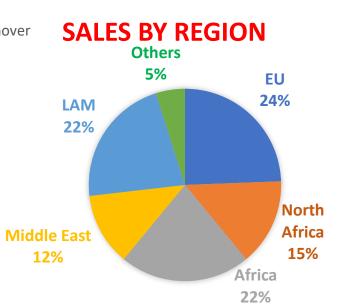

### A DUE at a glance

- Headquarter in **Collecchio** (Parma) Italy, in the heart of Beverage and Food technological district
- More than 20 million Euro turnover
  (2020)
- Avg. +10% growth every year
- Over 70 employees of which more than 30% in Automation and Engineering
- More than **60 projects** realized per year
- More than **1.000 installations** worldwide
- Worldwide Sales & Service Network with n.4 A DUE Service hubs + n.8 representatives