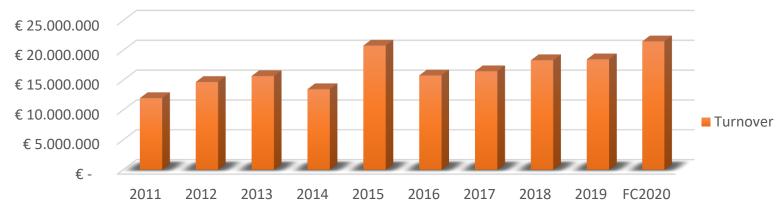

### A DUE at a glance

- Headquarter in **Collecchio** (Parma) Italy, in the heart of Beverage and Food technological district
- More than 20 million Euro turnover
  (2020)
- Avg. +10% growth every year
- Over 70 employees of which more than 30% in Automation and Engineering
- More than **60 projects** realized per year
- More than **1.000 installations** worldwide
- Worldwide Sales & Service Network with n.4 A DUE Service hubs + n.8 representatives

### **TURNOVER**