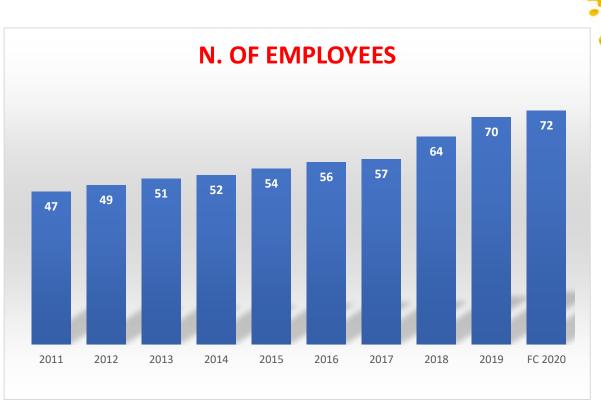

### A DUE at a glance

- Headquarter in **Collecchio** (Parma) Italy, in the heart of Beverage and Food technological district
- More than 20 million Euro turnover
  (2020)
- Avg. +10% growth every year
- Over 70 employees of which more than 30% in Automation and Engineering
- More than **60 projects** realized per year
- More than **1.000 installations** worldwide
- Worldwide Sales & Service Network with n.4 A DUE Service hubs + n.8 representatives