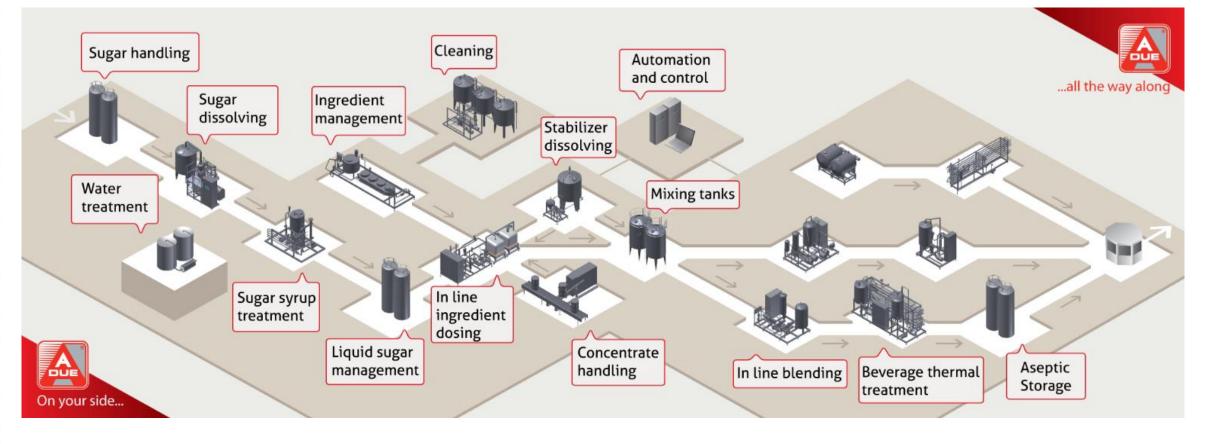

### **Our Systems**

SUGAR

INGREDIENTS A EASY SOLUTIONS

THERMAL TREATMENT

CLEANING

**FINAL BEVERAGE** 

#### Sugar treatment

- EASY.Dinamix (Continuous Sugar dissolver)
- EASY.ThermP (Plate Pasteurizer)

- Water treatment & Water
- EASY.Water (Water

recovery

- Treatment Plant) • EASY.UF (Ultrafiltration)
- EASY.RO (Reverse Osmosi)
- EASY.RM (Remineralization)
- EASY.Ozone (Ozone sanitizing)
- Niagara (Water recovery)

- **Ingredient Handling**
- EASY.InLine (In Line Dosing and Mixing Unit)
- EASY.Mix (Beverage Ingredient Management)
- EASY.Slurry (Fruit Pieces handling)
- EASY.Drum (Concentrates Drums Dumper)
- EASY.Core (Final Syrup Preparation Unit)

#### **Thermal Treatment**

- EASY.ThermA (Sterilizer)
- EASY.ThermP (Plate Pasteurizer)
- EASY.ThermT (Tubular Pasteurizer)
- EASY.ATK (Aseptic Tank)

#### **Final Beverage**

- EASY.Carbomix (Premix)
- EASY.InLine2 (In Line Blender)
- EASY.CarboV (Carbonation Plant)
- EASY.CarboS (Saturator)

#### Cleaning

• EASY.Clean (Cip Unit)

#### Automation

EASY.Drive (Automation & Scada Systems)