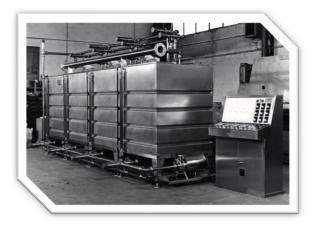

# Company Profile 2020

Since 1967 A DUE di Squeri Donato & C. S.p.A. is specialized in engineering, designing and manufacturing of fully automated systems for beverage preparation.

A DUE provides tailor-made solutions to satisfy any customer's need, starting from raw material receiving (sugar, powder ingredients, concentrates, juices etc.) up to product delivery to the filling area, including systems for primary water treatment (WTP), the interface for all types of filler, the supply of service equipment (Boiler, Chiller, Tower, etc.).

### A DUE at a glance

- Headquarter in **Collecchio** (Parma) Italy, in the heart of Beverage and Food technological district
- More than 20 million Euro turnover
  (2020)
- Avg. +10% growth every year
- Over 70 employees of which more than 30% in Automation and Engineering
- More than **60 projects** realized per year
- More than **1.000 installations** worldwide
- Worldwide Sales & Service Network with n.4 A DUE Service hubs + n.8 representatives