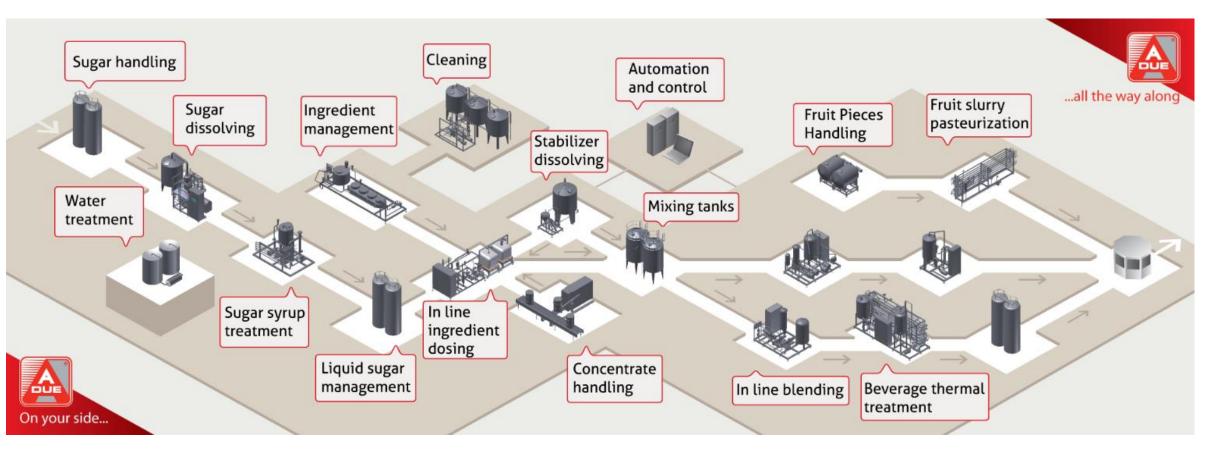

### **Our Systems**

SUGAR

INGREDIENTS A EASY SOLUTIONS

THERMAL TREATMENT

CLEANING

**FINAL BEVERAGE** 

#### Sugar treatment

- EASY.Dinamix (Continuous Sugar dissolver)
- EASY.ThermP (Plate Pasteurizer)

- Water treatment & Water
- EASY.Water (Water

recovery

- Treatment Plant) • EASY.UF (Ultrafiltration)
- EASY.RO (Reverse Osmosi)
- EASY.RM (Remineralization)
- EASY.Ozone (Ozone sanitizing)
- Niagara (Water recovery)

- **Ingredient Handling**
- EASY.InLine (In Line Dosing and Mixing Unit)
- EASY.Mix (Beverage Ingredient Management)
- EASY.Slurry (Fruit Pieces handling)
- EASY.Drum (Concentrates Drums Dumper)
- EASY.Core (Final Syrup Preparation Unit)

#### **Thermal Treatment**

- EASY.ThermA (Sterilizer)
- EASY.ThermP (Plate Pasteurizer)
- EASY.ThermT (Tubular Pasteurizer)
- EASY.ATK (Aseptic Tank)

#### **Final Beverage**

- EASY.Carbomix (Premix)
- EASY.InLine2 (In Line Blender)
- EASY.CarboV (Carbonation Plant)
- EASY.CarboS (Saturator)

#### Cleaning

• EASY.Clean (Cip Unit)

#### Automation

EASY.Drive (Automation & Scada Systems)