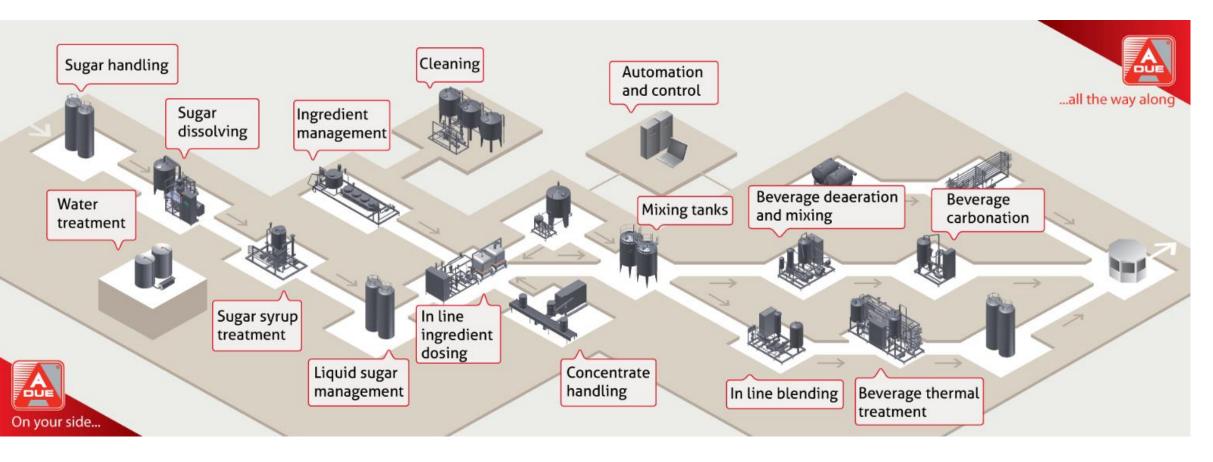

### **Our Systems**

SUGAR

INGREDIENTS A EASY SOLUTIONS

THERMAL TREATMENT

CLEANING

**FINAL BEVERAGE** 

### & much more....

## Full Range of Beverage Equipment

#### Sugar treatment

- EASY.Dinamix (Continuous Sugar dissolver)
- EASY.ThermP (Plate Pasteurizer)

- Water treatment & Water
- EASY.Water (Water

recovery

- Treatment Plant) • EASY.UF (Ultrafiltration)
- EASY.RO (Reverse Osmosi)
- EASY.RM (Remineralization)
- EASY.Ozone (Ozone sanitizing)
- Niagara (Water recovery)

- **Ingredient Handling**
- EASY.InLine (In Line Dosing and Mixing Unit)
- EASY.Mix (Beverage Ingredient Management)
- EASY.Slurry (Fruit Pieces handling)
- EASY.Drum (Concentrates Drums Dumper)
- EASY.Core (Final Syrup Preparation Unit)

#### **Thermal Treatment**

- EASY.ThermA (Sterilizer)
- EASY.ThermP (Plate Pasteurizer)
- EASY.ThermT (Tubular Pasteurizer)
- EASY.ATK (Aseptic Tank)

#### **Final Beverage**

- EASY.Carbomix (Premix)
- EASY.InLine2 (In Line Blender)
- EASY.CarboV (Carbonation Plant)
- EASY.CarboS (Saturator)

#### Cleaning

• EASY.Clean (Cip Unit)

#### Automation

EASY.Drive (Automation & Scada Systems)