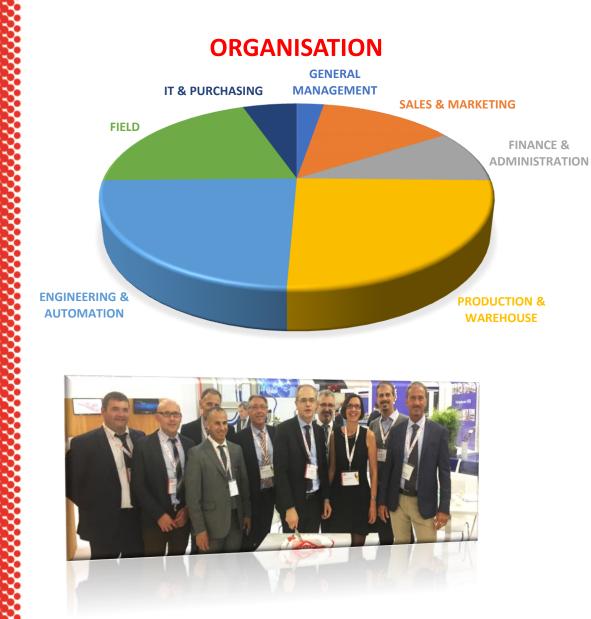

### A DUE at a glance

- Headquarter in **Collecchio** (Parma) Italy, in the heart of Beverage and Food technological district
- More than 20 million Euro turnover
  (2020)
- Avg. +10% growth every year
- Over 70 employees of which more than 30% in Automation and Engineering
- More than **60 projects** realized per year
- More than **1.000 installations** worldwide
- Worldwide Sales & Service Network with n.4 A DUE Service hubs + n.8 representatives